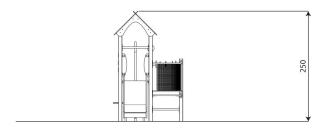

#### **Product data**

| Length                         | 260 cm              |
|--------------------------------|---------------------|
| Width                          | 160 cm              |
| Total height                   | 250 cm              |
| Age group                      | 1 - 8 years         |
| Number of users                | 11 kids             |
| Safety zone                    | 20,3 m2             |
| Free fall height               | 90 cm               |
| The height of the platforms    | 59, 90 cm           |
| In accordance with norm EN     | 1176-1:2017+A1:2023 |
| Weight of the heaviest part    | 12 kg               |
| Dimensions of the largest part | 260x8x8 cm          |
| Availability of spare parts    | YES                 |
| Installation time              | 4,0 h               |
| Color options                  |                     |