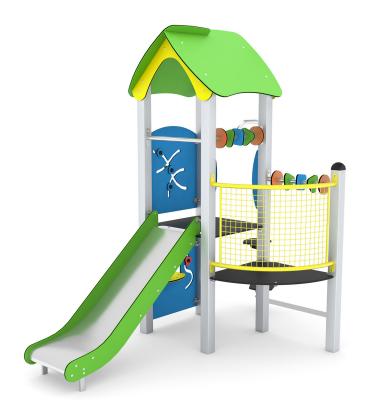

## **MINISWEET 0112**

1 - 8 years

11 kids

20,3 m<sup>2</sup>

#### **Material specification**

- Stainless steel, hot-dip galvanized and powder coated or powder galvanized and powder coated steel construction of 80 x 80 mm profile,
- Balconies of hot-dip galvanized and powder coated steel,
- Platforms made of durable anti-slip and waterproof plywood or HPL plate,
- Roofs, side panels made of durable HDPE or HPL plate, resistant to weather conditions,
- Slides made of stainless steel with durable HDPE or HPL side panels,
- Fireman's pole made of stainless steel,
- Moving elements made of durable HDPE or HPL plate, resistant to weather conditions,
- Stainless steel bars,
- Screws covered with plastic caps and/or stainless steel screws,
- Safe end caps on top of the structure made of rubber or polypropylene,

#### **Product data**

| Length                         | 260 cm              |
|--------------------------------|---------------------|
| Width                          | 160 cm              |
| Total height                   | 250 cm              |
| Age group                      | 1 - 8 years         |
| Number of users                | 11 kids             |
| Safety zone                    | 20,3 m2             |
| Free fall height               | 90 cm               |
| The height of the platforms    | 59, 90 cm           |
| In accordance with norm EN     | 1176-1:2017+A1:2023 |
| Weight of the heaviest part    | 12 kg               |
| Dimensions of the largest part | 260x8x8 cm          |
| Availability of spare parts    | YES                 |
| Installation time              | 4,0 h               |
| Color options                  |                     |