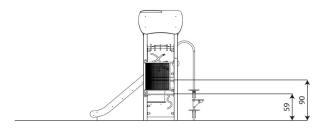

#### **Product data**

| Length                         | 260 cm              |
|--------------------------------|---------------------|
| Width                          | 160 cm              |
| Total height                   | 250 cm              |
| Age group                      | 1 - 8 years         |
| Number of users                | 11 kids             |
| Safety zone                    | 20,3 m2             |
| Free fall height               | 90 cm               |
| The height of the platforms    | 59, 90 cm           |
| In accordance with norm EN     | 1176-1:2017+A1:2023 |
| Weight of the heaviest part    | 12 kg               |
| Dimensions of the largest part | 260x8x8 cm          |
| Availability of spare parts    | YES                 |
| Installation time              | 4,0 h               |
| Color options                  |                     |