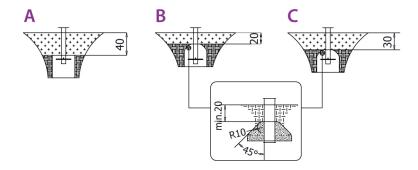

## **Surfaces according to EN 1176-1:2017+A1:2023**

|                                             | Description (mm)            | Layer thickness<br>(cm) | Maximum fall<br>heights (cm) |
|---------------------------------------------|-----------------------------|-------------------------|------------------------------|
| Turf/ top layer of soil (A,B,C)             | -                           | -                       | ≤100                         |
| bark (A,C)  Particle size from 20 to 80     | 30                          | ≤200                    |                              |
|                                             | to 80                       | 40                      | ≤300                         |
| woodchips (A,C)  Particle size from 5 to 30 | 30                          | ≤200                    |                              |
|                                             | to 30                       | 40                      | ≤300                         |
| sand or gravel (A (1)                       | Particle size from          | 30                      | ≤200                         |
|                                             | 0,25 to 8                   | 40                      | ≤300                         |
| synthetic attested (A,B,C)                  | Tested according to EN 1177 |                         | 100                          |