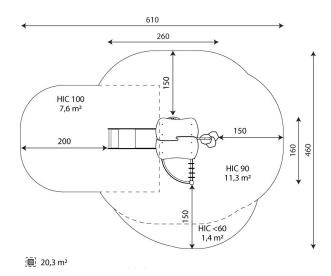

# Amount of safe surface corresponding with free fall height:

| HIC <60 | 1,4 m <sup>2</sup> |
|---------|--------------------|
| HIC 90  | 11,3 m²            |
| HIC 100 | 7,6 m <sup>2</sup> |

Data is subject to change without prior notice.