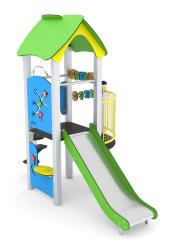

## **MINISWEET 0112**

1 - 8 years

11 kids

20,3 m<sup>2</sup>

#### **Product data**

| Length                         | 260 cm              |
|--------------------------------|---------------------|
| Width                          | 160 cm              |
| Total height                   | 250 cm              |
| Age group                      | 1 - 8 years         |
| Number of users                | 11 kids             |
| Safety zone                    | 20,3 m2             |
| Free fall height               | 90 cm               |
| The height of the platforms    | 59, 90 cm           |
| In accordance with norm EN     | 1176-1:2017+A1:2023 |
| Weight of the heaviest part    | 12 kg               |
| Dimensions of the largest part | 260x8x8 cm          |
| Availability of spare parts    | YES                 |
| Installation time              | 4,0 h               |
| Color options                  |                     |