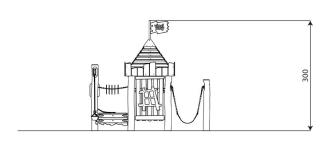

# Product technical sheet **ROBINIA RB1921**

# **Product data**

| Length                      | 330 cm              |
|-----------------------------|---------------------|
| Width                       | 140 cm              |
| Total height                | 300 cm              |
| Age group                   | 1+ years            |
| Number of users             | 7 kids              |
| Safety zone                 | 22,7 m2             |
| Free fall height            | <60 cm              |
| In accordance with norm EN  | 1176-1:2017+A1:2023 |
| Availability of spare parts | YES                 |
|                             |                     |