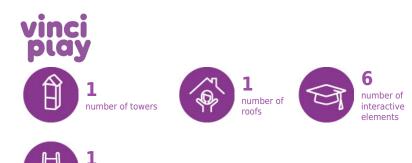

# **Product data**

| Length                      | 330 cm              |
|-----------------------------|---------------------|
| Width                       | 140 cm              |
| Total height                | 300 cm              |
| Age group                   | 1+ years            |
| Number of users             | 7 kids              |
| Safety zone                 | 22,7 m2             |
| Free fall height            | <60 cm              |
| In accordance with norm EN  | 1176-1:2017+A1:2023 |
| Availability of spare parts | YES                 |
|                             |                     |