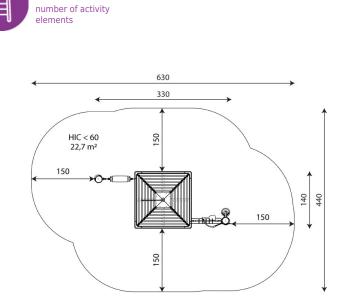

# **Product data**

| Length                      | 330 cm              |
|-----------------------------|---------------------|
| Width                       | 140 cm              |
| Total height                | 300 cm              |
| Age group                   | 1+ years            |
| Number of users             | 7 kids              |
| Safety zone                 | 22,7 m2             |
| Free fall height            | <60 cm              |
| In accordance with norm EN  | 1176-1:2017+A1:2023 |
| Availability of spare parts | YES                 |
|                             |                     |

# Surfaces according to EN 1176-1:2017+A1:2023

|                                 | Description (mm)      | Layer thickness<br>(cm) | Maximum fall<br>heights (cm) |
|---------------------------------|-----------------------|-------------------------|------------------------------|
| Turf/ top layer of soil (A,B,C) | -                     | -                       | ≤100                         |
| bark (A,C)                      | Particle size from 20 | 30                      | ≤200                         |
|                                 | to 80                 | 40                      | ≤300                         |
| woodching (A_C)                 | Particle size from 5  | 30                      | ≤200                         |
| woodchips (A,C)                 | to 30                 | 40                      | ≤300                         |
| cond or group (A.C.)            | Particle size from    | 30                      | ≤200                         |
| sand or gravel (A,C)            | 0,25 to 8             | 40                      | ≤300                         |
| synthetic attested<br>(A,B,C)   | Tested according      | to EN 1177              | <60                          |