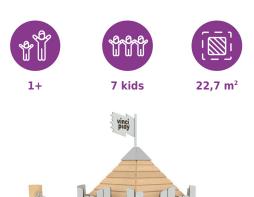

# **Product data**

| Length                      | 330 cm              |
|-----------------------------|---------------------|
| Width                       | 140 cm              |
| Total height                | 300 cm              |
| Age group                   | 1+ years            |
| Number of users             | 7 kids              |
| Safety zone                 | 22,7 m2             |
| Free fall height            | <60 cm              |
| In accordance with norm EN  | 1176-1:2017+A1:2023 |
| Availability of spare parts | YES                 |
|                             |                     |