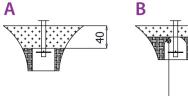

# Surfaces according to EN 1176-1:2017+A1:2023

|                                 | Description (mm)      | Layer thickness<br>(cm) | Maximum fall<br>heights (cm) |
|---------------------------------|-----------------------|-------------------------|------------------------------|
| Turf/ top layer of soil (A,B,C) | -                     | -                       | ≤100                         |
| bark (A,C)                      | Particle size from 20 | 30                      | ≤200                         |
|                                 | to 80                 | 40                      | ≤300                         |
| woodching (A_C)                 | Particle size from 5  | 30                      | ≤200                         |
| woodchips (A,C)                 | to 30                 | 40                      | ≤300                         |
| cond or group (A.C.)            | Particle size from    | 30                      | ≤200                         |
| sand or gravel (A,C)            | 0,25 to 8             | 40                      | ≤300                         |
| synthetic attested<br>(A,B,C)   | Tested according      | to EN 1177              | <60                          |