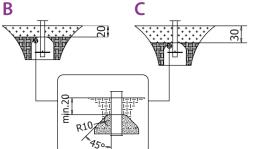

# Surfaces according to EN 1176-1:2017+A1:2023

|                                 | Description (mm)      | Layer thickness<br>(cm) | Maximum fall<br>heights (cm) |
|---------------------------------|-----------------------|-------------------------|------------------------------|
| Turf/ top layer of soil (A,B,C) | -                     | -                       | ≤100                         |
| bark (A,C)                      | Particle size from 20 | 30                      | ≤200                         |
|                                 | to 80                 | 40                      | ≤300                         |
| woodching (A_C)                 | Particle size from 5  | 30                      | ≤200                         |
| woodchips (A,C)                 | to 30                 | 40                      | ≤300                         |
| cond or group (A.C.)            | Particle size from    | 30                      | ≤200                         |
| sand or gravel (A,C)            | 0,25 to 8             | 40                      | ≤300                         |
| synthetic attested<br>(A,B,C)   | Tested according      | to EN 1177              | <60                          |