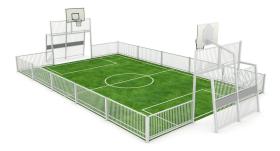

# Product technical sheet ARENA 241208-004

### **Additional information**

- Generally available equipment for practicing many sports; equipment adapted for the disabled;
- an easily visible information board about compliance with the PN-EN 15312+A1:2010 standard should be provided near the device;
- equipment has a certificate issued by an accredited entity or a declaration of conformity;
- no sharp edges or chinks that would pose a danger of jamming the head, fingers or any other body parts;
- anchoring on flat surface, 80/70/60 cm deep;
- render is for reference only, the actual appearance of the equipment and its color may vary;