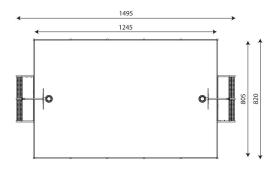

### **Product data**

| Length                         | 1495 cm            |
|--------------------------------|--------------------|
| Width                          | 820 cm             |
| Total height                   | 385 cm             |
| Age group                      | 3+ years           |
| In accordance with norm EN     | 15312:2007+A1:2010 |
| Weight of the heaviest part    | 34 kg              |
| Dimensions of the largest part | 370 cm             |
| Availability of spare parts    | YES                |
|                                |                    |