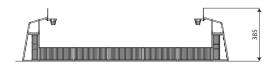

### **Product data**

| Length                         | 1495 cm            |
|--------------------------------|--------------------|
| Width                          | 820 cm             |
| Total height                   | 385 cm             |
| Age group                      | 3+ years           |
| In accordance with norm EN     | 15312:2007+A1:2010 |
| Weight of the heaviest part    | 34 kg              |
| Dimensions of the largest part | 370 cm             |
| Availability of spare parts    | YES                |
|                                |                    |