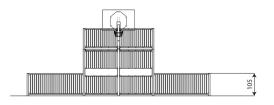

### **Product data**

| Length                         | 1495 cm            |
|--------------------------------|--------------------|
| Width                          | 820 cm             |
| Total height                   | 385 cm             |
| Age group                      | 3+ years           |
| In accordance with norm EN     | 15312:2007+A1:2010 |
| Weight of the heaviest part    | 34 kg              |
| Dimensions of the largest part | 370 cm             |
| Availability of spare parts    | YES                |
|                                |                    |