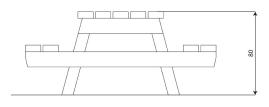

#### **Product data**

| 185 cm |
|--------|
| 175 cm |
| 80 cm  |
| YES    |
|        |

Data is subject to change without prior notice.