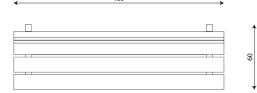

## **Product data**

| Length                      | 185 cm |
|-----------------------------|--------|
| Width                       | 60 cm  |
| Total height                | 95 cm  |
| Availability of spare parts | YES    |