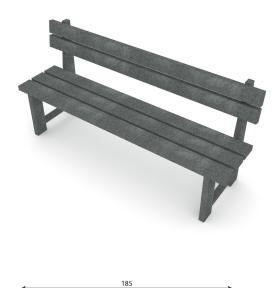

## **Product data**

| Length                      | 185 cm |
|-----------------------------|--------|
| Width                       | 60 cm  |
| Total height                | 95 cm  |
| Availability of spare parts | YES    |