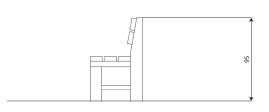

## **Product data**

| Length                      | 185 cm |
|-----------------------------|--------|
| Width                       | 60 cm  |
| Total height                | 95 cm  |
| Availability of spare parts | YES    |