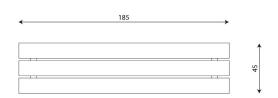

#### **Product data**

| Length                      | 185 cm |
|-----------------------------|--------|
| Width                       | 45 cm  |
| Total height                | 50 cm  |
| Availability of spare parts | YES    |