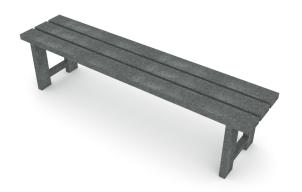

## **Additional information**

- small architecture;
- no sharp edges or chinks that would pose a danger of jamming the head, fingers or any other body parts;
- render is for reference only, the actual appearance of the equipment and its color may vary;