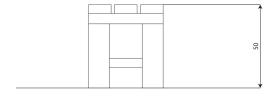

#### **Product data**

| Length                      | 185 cm |
|-----------------------------|--------|
| Width                       | 45 cm  |
| Total height                | 50 cm  |
| Availability of spare parts | YES    |