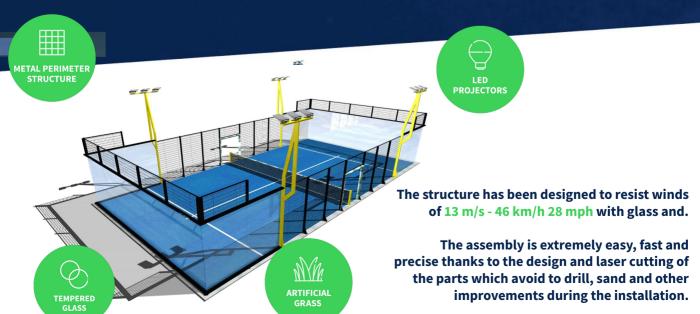

# FULL SCENIC PADEL COURT IS COMPOSED OF:

Metallic structure in S235JR steel

- 2 steel beams tubes of **120x60x2mm** in the glass area to fix glass with through screws. The 2 beams create a U of 4+10+4 mt.
- Floor beam with anchor plates of 245x160x10mm to be fixed to the concrete floor
- 4 lighting pillars of 100x60x2mm, 3+3=6 mt high, welded at the base to anchor plates of **300x150x10mm**.
- 14 electro-welded mesh panels (7 per glass side) of **2000x1000mm** + 1m-high pillars to connect the panels to each other and to the end of the beams.
- •12 electro-welded mesh panels (6 per mesh side) of 3000x1680mm + 2 panels (1 per entrance) of 1000x2000mm.
- •2 pillars with 1 central net + the tensioning system.
- Complete sets of A2 stainless steel screws: screws, washers, ground fixing studs, screw taps, etc.
- The entire metal structure receives a category C5 anti-corrosion treatment which consists of applying several steel washing processes, followed by the application of an anti-corrosion resin and finally, the application of a high quality 100 micron thick epoxy lacquer paint.

#### Tempered glass:

- 18 **12mm** thick tempered glass walls measuring 1995x2995mm. Thermally tempered glass according to UNE-EN-12150-2 and compliant with the "HEAT SOAK" test of UNE-EN-14179-2.
- 60x4mm black EPDM gaskets (ethylene propylene) to be installed between the glass walls and the metal structure offering exceptional performance in extremely adverse weather and temperature conditions.
- PVC bushing to be installed in the conical holes of the glass walls in order to avoid contact between the glass fixing screw and the glass itself.
- Complete set of Allen type stainless steel screws with DIN M8x30 countersunk head to fix the glass walls to the pillars.

#### **Artificial grass**

- Two brand are offered: Mondo Supercourt XN monofilament grass of 46.200 stiches and 10.000 dtex or FieldTurf PadelPro with the same characteristics. Colour: green and blue. The in-out extra grass are in option.
- Two-component joining strip and glue to install the grass.
- 2.000 kg of silica sand with grain size 0.2-0.5, specially for padel.

#### **LED** projectors

- 12 LED floodlights of 150W each, IP66 protection rating offering 22.950 lumens per floodlight.

  Complies with standard UNE-EN 12193 "Lighting for TV sports facilities". Em 878 lux Emin/Em 0,71 lux.
- 4 electrical cables 6 m long to connect the projectors. Electrical connection system not included.