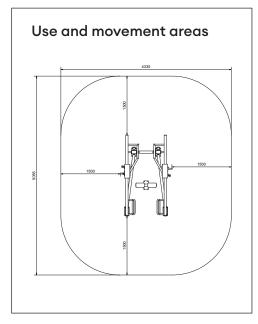

### **Product specification**

2060 mm Length Width 1320 mm Height 655 mm Equipment weight xxx kg User height + 140 cm + 14 Age Safety area 20 m<sup>2</sup>

surface mounting Base

to concrete

Standard EN16630 Country of manufacture Finland Metal parts Steel Stainless steel Movement arm