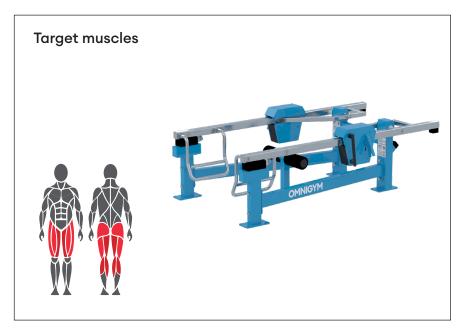

## **Details**

- Effective and safe exercise equipment
- The product comes in RAL Classic colour 5012 (blue) as standard. RAL Classic colours 1017 (yellow), 3020 (red), 6018 (green) and 7024 (grey) are available at an additional cost.
- Can be installed on a movable platform