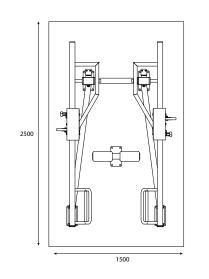

### **Product specification**

2060 mm Length Width 1320 mm Height 655 mm Equipment weight xxx kg User height + 140 cm + 14 Age Safety area 20 m<sup>2</sup>

surface mounting Base

to concrete

Standard EN16630 Country of manufacture Finland Metal parts Steel Stainless steel Movement arm