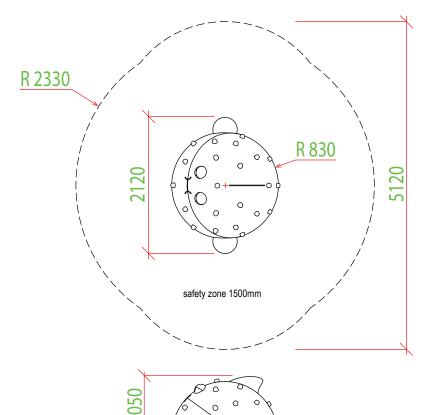

#### **RECOMMENDED SAFETY SURFACE**

safety rubber surface in the area of 1500mm around the product (according to EN1177)