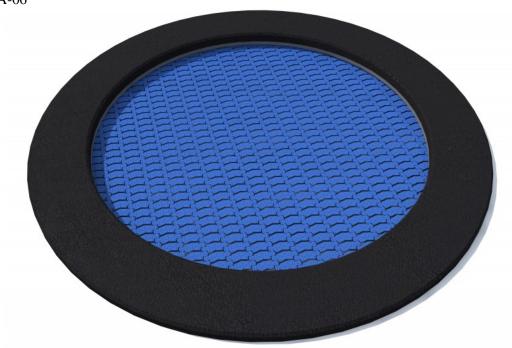

## Description

Top quality trampoline for long term outdoor use for all year; can be left even in the wet condition. The trampoline is equipped with galvanized springs and a weather proof jumping mat.

Round shaped trampoline for playgrounds which are intensively use. The jumping mat is available in 8 colours and many patterns to choose. Trampoline is available in two version: openable and non-openable. Openable version facilitates cleaning inside the device.

The rubber collar is available in two options:

**SBR** - brown/red and black

EPDM - 24 different colours as per attached picture

It is possible to add patterns to the collar (diamonds, circles, squares, and starts).

## Materials

The jumping mat is made of lamellas coated with resistant and anti-slip material. Elastic collar around the jumping mat is made of SBR or EPDM rubber, which is durable and long-lasting. Round shaped chest is made of galvanized steel.