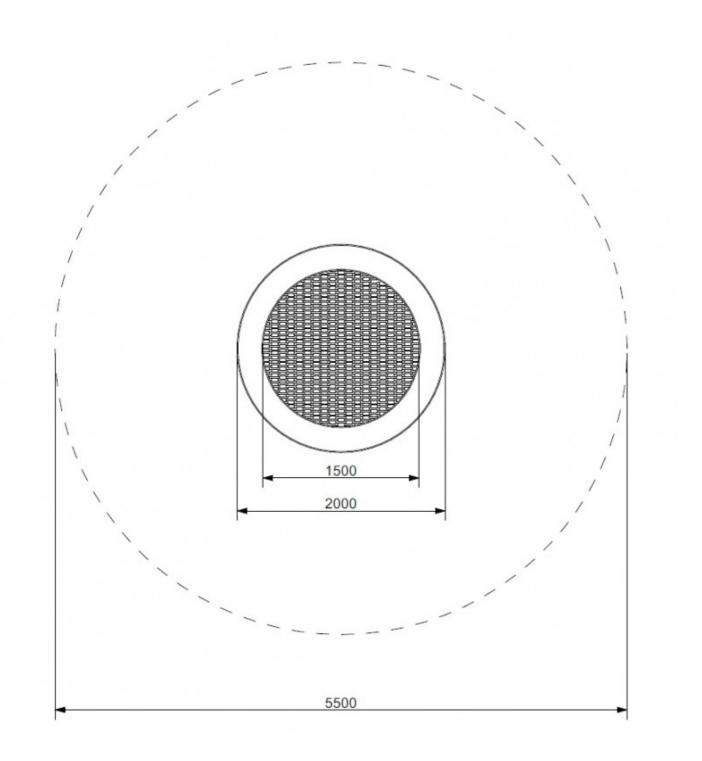

## **Product details**

- Diameter of the device: 2,0 m
- Diameter of the jumping mat: 1,5 m
- Safety area: 5,5 x 5,5 m
- Free fall height: 0,9 m
- Number of users: 1 person
- Foundation depth 0,40 m
- Certificate confirming compatibility with norm EN 1176