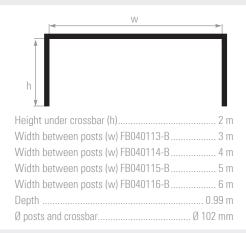

# Specific steel goals To be socketed - indoor / outdoor

Ref. FB040113-B Ref. FB040114-B Ref. FB040115-B Ref. FB040116-B

- + Indoor and outdoor use
- + 4 standard dimensions
- + **Custom-made:** goal dimension and positionning of the anchors according to the client needs

### Standard equipment:

- Posts and crossbar Ø 102 mm in white plastic-coated galvanized steel
- Arches: Ø 32 mm in white plastic-coated galvanized steel
- Net fixation with nylon hooks on the back of the frame
- Connecting pieces in moulded aluminium
- Anchors are provided