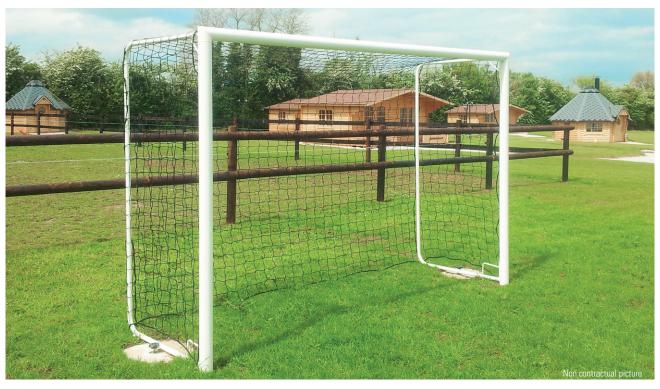

# Specific steel goals To be socketed - indoor / outdoor

Ref. FB040113-B Ref. FB040114-B Ref. FB040115-B Ref. FB040116-B

- + Indoor and outdoor use
- + 4 standard dimensions
- + **Custom-made:** goal dimension and positionning of the anchors according to the client needs

### Standard equipment:

- Posts and crossbar Ø 102 mm in white plastic-coated galvanized steel
- Arches: Ø 32 mm in white plastic-coated galvanized steel
- Net fixation with nylon hooks on the back of the frame
- Connecting pieces in moulded aluminium
- Anchors are provided